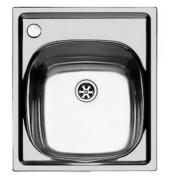

### Sink S1000

Tank on the left Kitchen Sinks Code: 1144 002

### DETAILS

| Edge/Installation Type | Standard (8 mm Edge)                                            |
|------------------------|-----------------------------------------------------------------|
| Finish                 | Foster brushed                                                  |
| Material               | AISI 304 stainless steel                                        |
| Texture                | Foster brushed                                                  |
| Base                   | 45 cm                                                           |
| Dimensions             | 440x500 mm                                                      |
| Standard fittings      | Fixing hooks, gasket, drain, overflow and siphon, boxed packing |
| Mixer holes            | 1 standard hole - 2nd hole on request                           |
| Built-in hole          | 420x480 mm                                                      |

# Foster ==

| Drainer                   | No                                                                                                                                                                                                                       |
|---------------------------|--------------------------------------------------------------------------------------------------------------------------------------------------------------------------------------------------------------------------|
| Width                     | 44 cm                                                                                                                                                                                                                    |
| Bowl dimension            | 360x360mm                                                                                                                                                                                                                |
| Number of bowls           | 1 bowl                                                                                                                                                                                                                   |
| Waste fitting             | 2" Drain                                                                                                                                                                                                                 |
| FEATURES                  |                                                                                                                                                                                                                          |
| Added value               | Foster uses steel thicknesses higher than those used on average by other manufacturers. This is how, thanks to our long experience, we know how to make sinks of superior quality and with a better resistance to aging. |
| Basket 3,5" waste fitting | The drain is equipped with a large 3.5" drain, with the practical basket cap that prevents the discharge of solid parts.                                                                                                 |